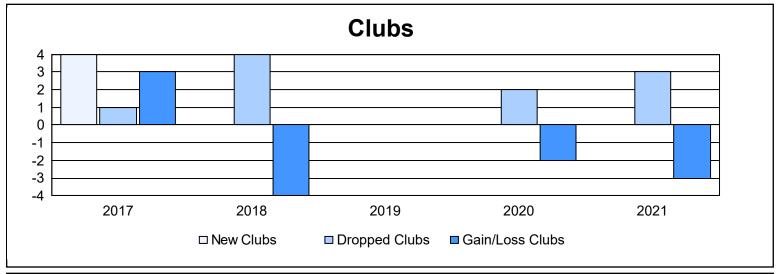

District 49 A As of June 2021 Cumulative

| Year      | New<br>Clubs | Dropped<br>Clubs | Gain/<br>Loss<br>Clubs | New<br>Members | Charter<br>Members | Reinstate<br>Members | Transfer<br>Members | Total<br>Member<br>Added | Total<br>Members<br>Dropped | Gain/<br>Loss<br>Members |
|-----------|--------------|------------------|------------------------|----------------|--------------------|----------------------|---------------------|--------------------------|-----------------------------|--------------------------|
| 2016-2017 | 4            | 1                | 3                      | 207            | 93                 | 35                   | 21                  | 356                      | 398                         | -42                      |
| 2017-2018 | 0            | 4                | -4                     | 176            | 2                  | 13                   | 8                   | 199                      | 337                         | -138                     |
| 2018-2019 | 0            | 0                | 0                      | 176            | 7                  | 15                   | 1                   | 199                      | 237                         | -38                      |
| 2019-2020 | 0            | 2                | -2                     | 125            | 0                  | 4                    | 9                   | 138                      | 170                         | -32                      |
| 2020-2021 | 0            | 3                | -3                     | 142            | 1                  | 14                   | 3                   | 160                      | 268                         | -108                     |
| Average   | 1            | 2                | -1                     | 165            | 21                 | 16                   | 8                   | 210                      | 282                         | -72                      |